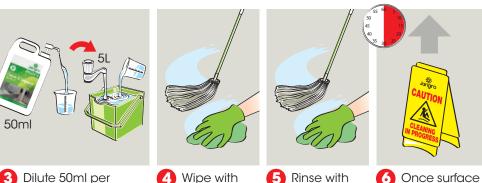

## **Usage Guide**

Product

**BF050-5** 

**Health & Safety** Please refer to relevant **COSHH** Safety Data Sheet

General Cleaning 20m Use appropriate 2 Remove 3 Dilute 20ml per PPE as indicated in 5 litres of water. loose debris cloth or mop. the Safety Data from surface Sheet and place with cloth or Safety Signs. brush.

2

Remove

brush.

loose debris

from surface

with cloth or

5 litres of water.

Use appropriate

the Safety Data

Safety Signs.

Sheet and place

PPE as indicated in

cloth or mop.

is dry remove clean water. Safety Signs.

4 Wipe with 5 Rinse with 6 Once surface is dry remove clean water.

Safety Signs.